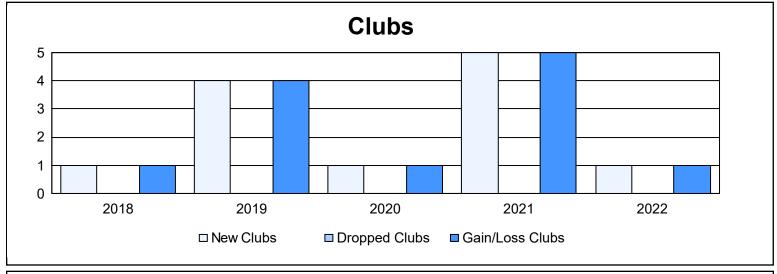

District 322 H As of June 2022 Cumulative

| Year      | New<br>Clubs | Dropped<br>Clubs | Gain/<br>Loss<br>Clubs | New<br>Members | Charter<br>Members | Reinstate<br>Members | Transfer<br>Members | Total<br>Member<br>Added | Total<br>Members<br>Dropped | Gain/<br>Loss<br>Members |
|-----------|--------------|------------------|------------------------|----------------|--------------------|----------------------|---------------------|--------------------------|-----------------------------|--------------------------|
| 2017-2018 | 1            | 0                | 1                      | 149            | 49                 | 8                    | 7                   | 213                      | 193                         | 20                       |
| 2018-2019 | 4            | 0                | 4                      | 129            | 103                | 17                   | 0                   | 249                      | 150                         | 99                       |
| 2019-2020 | 1            | 0                | 1                      | 126            | 35                 | 11                   | 2                   | 174                      | 175                         | -1                       |
| 2020-2021 | 5            | 0                | 5                      | 225            | 147                | 22                   | 0                   | 394                      | 199                         | 195                      |
| 2021-2022 | 1            | 0                | 1                      | 207            | 45                 | 16                   | 0                   | 268                      | 203                         | 65                       |
| Average   | 2            | 0                | 2                      | 167            | 76                 | 15                   | 2                   | 260                      | 184                         | 76                       |